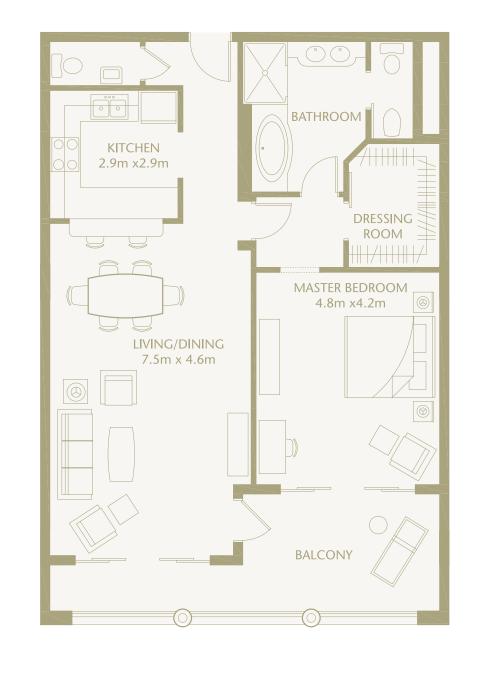

assion and imagination that delivers a portfolio of projects which redefine home, holiday and investment.









www.ThePalmDubai.com





Actual usable floor space may vary from the value stated. The developer reserves the right to make revisions. All measurements, drawings and materials are approximate. The information is subject to change without notice. Do not scale drawing. Computer Renderings displayed are an artistic representation of the project. Variations may occur.



GOLDEN MILE BUILDING 1-10







UNIT A
3 BEDROOM PREMIUM

UNIT B
3 BEDROOM DELUXE

TOTAL AREA 228 SQ. M. / 2454 SQ. FT.



TOTAL AREA 325 SQ. M / 3499 SQ. FT www.ThePalmDubai.com









2 BEDROOM DELUXE

TOTAL AREA 174 SQ. M. / 1874 SQ. FT.







total area 122 sq. m. / 1313 sq. ft. www.ThePalmDubai.com







#### UNIT F 1 BEDROOM DELUXE

TOTAL AREA 123 SQ. M. / 1324 SQ. FT.