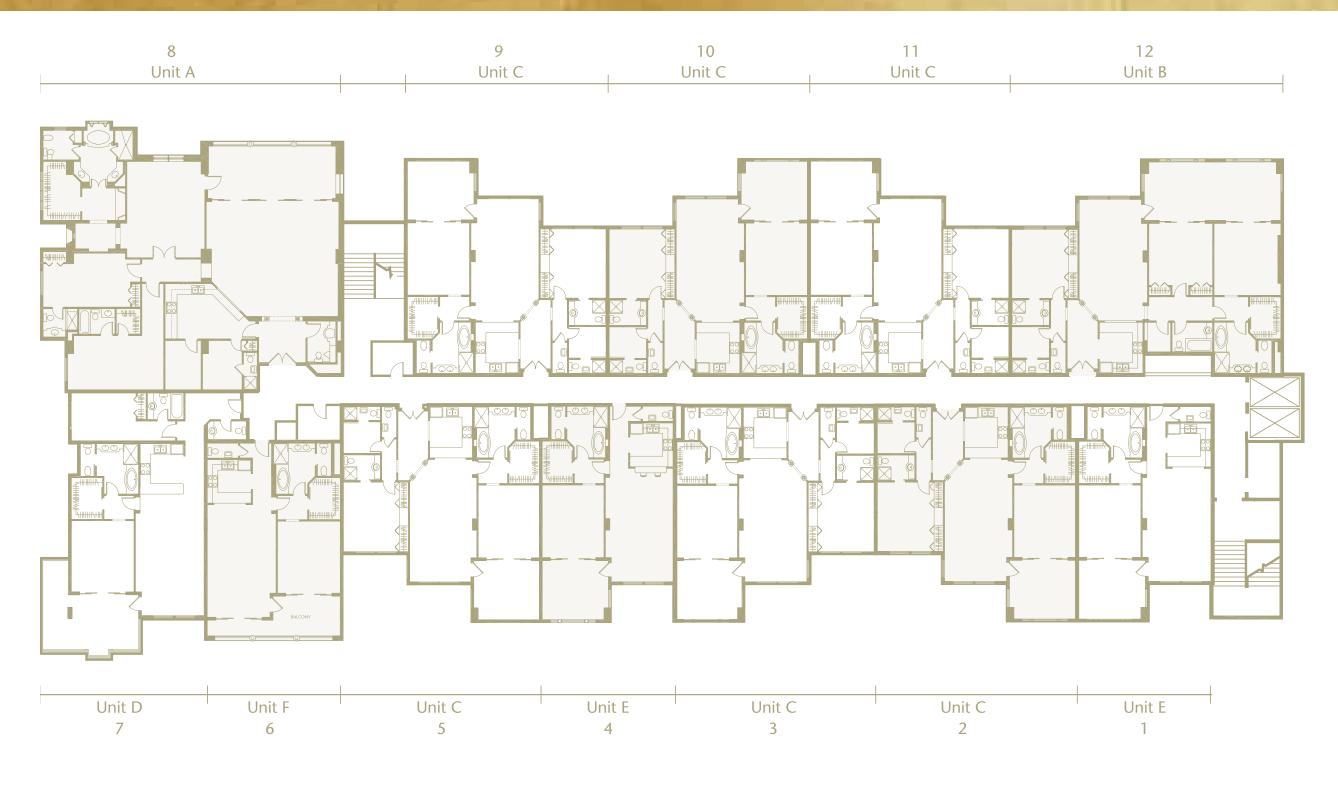

GOLDEN MILE BUILDING 1-10

UNIT A
3 BEDROOM PREMIUM

UNIT B
3 BEDROOM DELUXE

TOTAL AREA 228 SQ. M. / 2454 SQ. FT.

TOTAL AREA 325 SQ. M / 3499 SQ. FT www.ThePalmDubai.com

2 BEDROOM DELUXE

TOTAL AREA 174 SQ. M. / 1874 SQ. FT.

total area 122 sq. m. / 1313 sq. ft. www.ThePalmDubai.com

#### UNIT F 1 BEDROOM DELUXE

TOTAL AREA 123 SQ. M. / 1324 SQ. FT.