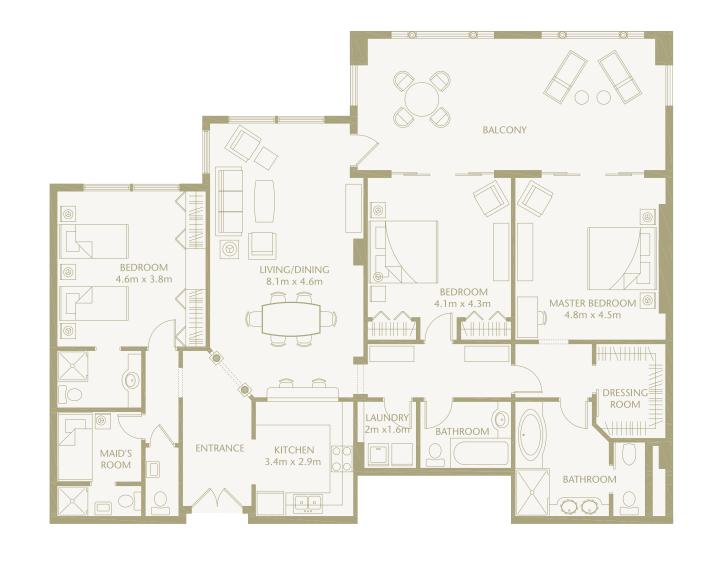

GOLDEN MILE BUILDING 1-10

UNIT A
3 BEDROOM PREMIUM

UNIT B
3 BEDROOM DELUXE

TOTAL AREA 228 SQ. M. / 2454 SQ. FT.

TOTAL AREA 325 SQ. M / 3499 SQ. FT www.ThePalmDubai.com

2 BEDROOM DELUXE

TOTAL AREA 174 SQ. M. / 1874 SQ. FT.