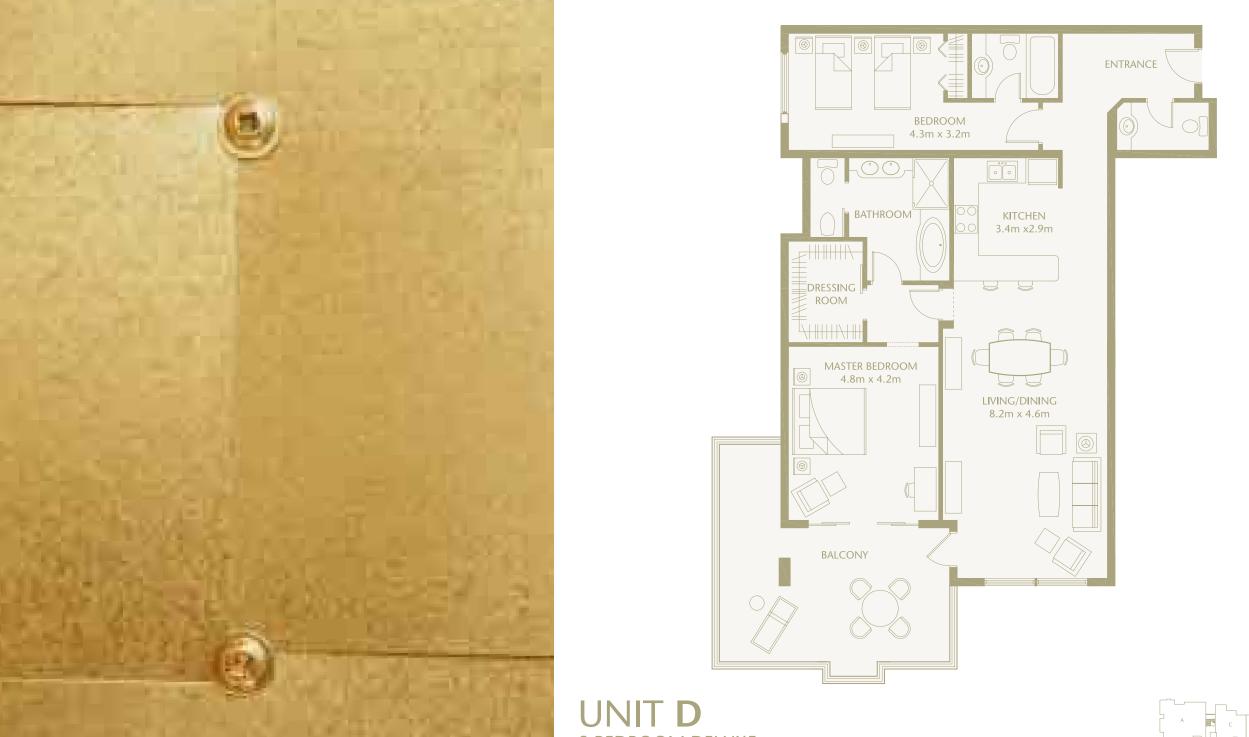

GOLDEN MILE BUILDING 1-10

UNIT A
3 BEDROOM PREMIUM

UNIT B
3 BEDROOM DELUXE

TOTAL AREA 228 SQ. M. / 2454 SQ. FT.

TOTAL AREA 325 SQ. M / 3499 SQ. FT www.ThePalmDubai.com

2 BEDROOM DELUXE

TOTAL AREA 174 SQ. M. / 1874 SQ. FT.