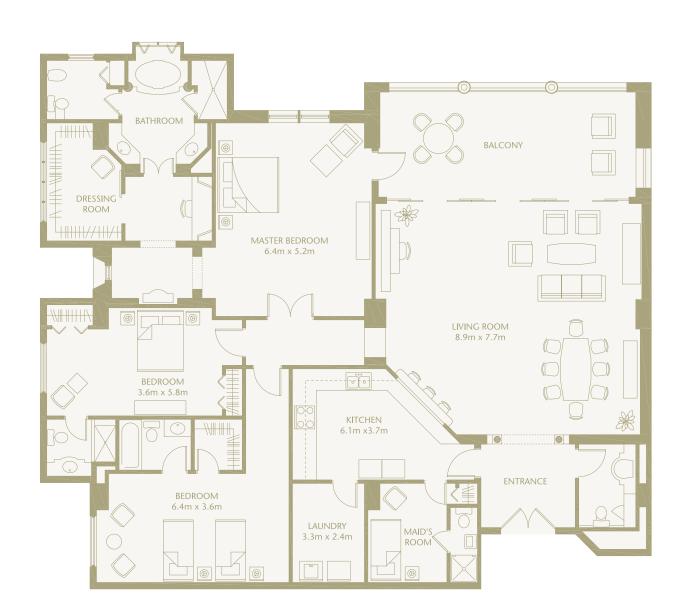

GOLDEN MILE BUILDING 1-10

UNIT A
3 BEDROOM PREMIUM

UNIT B
3 BEDROOM DELUXE

TOTAL AREA 228 SQ. M. / 2454 SQ. FT.

TOTAL AREA 325 SQ. M / 3499 SQ. FT www.ThePalmDubai.com

2 BEDROOM DELUXE

TOTAL AREA 174 SQ. M. / 1874 SQ. FT.