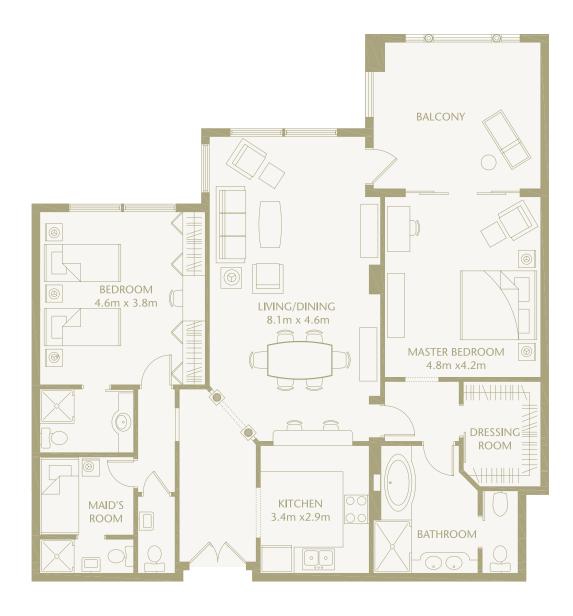

GOLDEN MILE BUILDING 1-10

UNIT A
3 BEDROOM PREMIUM

UNIT B
3 BEDROOM DELUXE

TOTAL AREA 228 SQ. M. / 2454 SQ. FT.

TOTAL AREA 325 SQ. M / 3499 SQ. FT www.ThePalmDubai.com

2 BEDROOM DELUXE

TOTAL AREA 174 SQ. M. / 1874 SQ. FT.