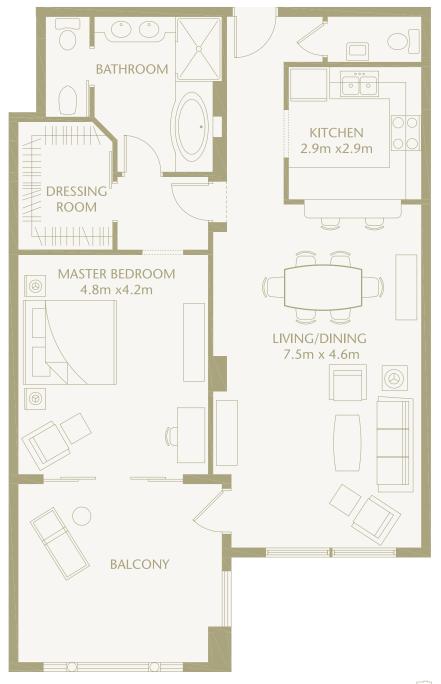

GOLDEN MILE BUILDING 1-10

UNIT A
3 BEDROOM PREMIUM

UNIT B
3 BEDROOM DELUXE

TOTAL AREA 228 SQ. M. / 2454 SQ. FT.

TOTAL AREA 325 SQ. M / 3499 SQ. FT www.ThePalmDubai.com

2 BEDROOM DELUXE

TOTAL AREA 174 SQ. M. / 1874 SQ. FT.

total area 122 sq. m. / 1313 sq. ft. www.ThePalmDubai.com